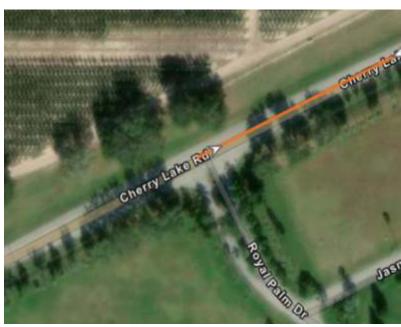

BIKE TURNAROUND #1 - Long distance athletes only. Turnaround is on Wilson Lake Parkway at Libby #3 Road

BIKE TURNAROUND #2 - Long distance athletes only. Turnaround is on Cherry Lake Road at the northern entrance of Royal Palm Drive. Volunteers have been advised to not block residents from leaving or entering.