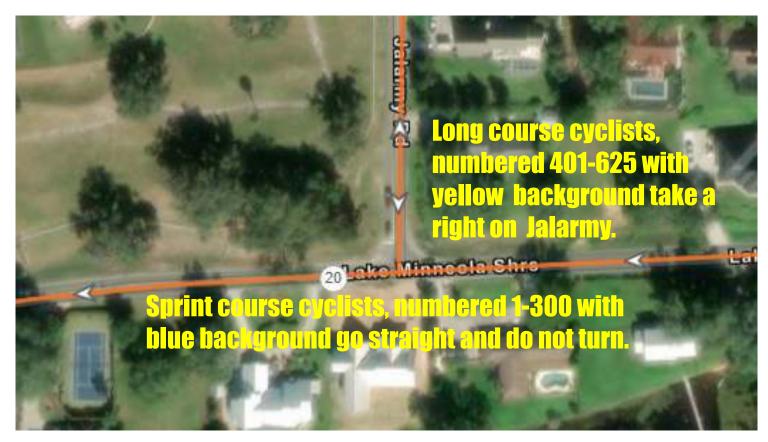

BIKE COURSE EVENTS - Sprint cyclists will reach this point first. They DO NOT TURN ON TO JALARMY, they proceed straight on Lake Minneola Shores. Long distance cyclists arrive after 8:45am and will TAKE A RIGHT ON TO JALARMY. We expect all sprint cyclists to have passed this point before the long cyclists arrive.