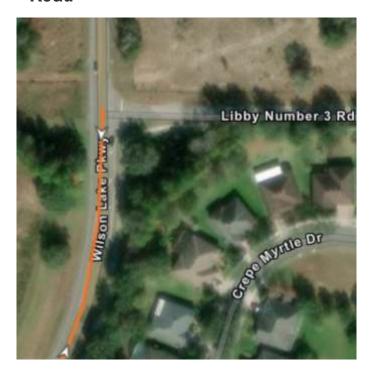

BIKE TURNAROUND #1 - Long distance athletes only. Turnaround is on Wilson Lake Parkway at Libby #3 Road

BIKE TURNAROUND #2 - Long distance athletes only. Turnaround is on Cherry Lake Road at the northern entrance of Royal Palm Drive. Volunteers have been advised to not block residents from leaving or entering.